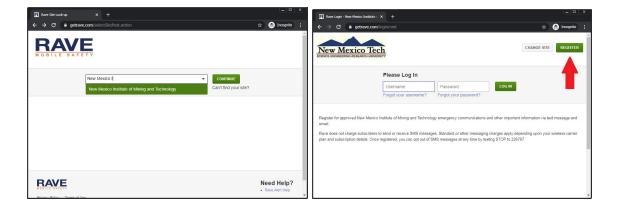

To sign up go to www.getrave.com.

Type in "New Mexico Institute of Mining and Technology."

Click Register on the right side of the page.

Fill out your personal information. You **MUST** use your Tech email address to sign up, but you can add personal emails and phones (including speech-to-text voice messages) once you are registered.